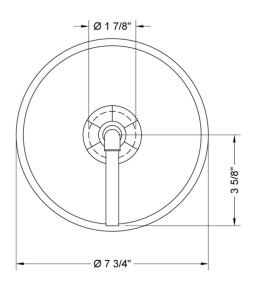

ISHES:**

| Polished Chrome (PCH)   | Satin Chrome (SC)   | Bronze Umber (BU)    |
|-------------------------|---------------------|----------------------|
| Satin Nickel (SN)       | Pewter (PEW)        | Caramel Bronze (CB)  |
| Polished Nickel (PN)    | Antique Brass (AB)  | Antique Copper (ACU) |
| Oil-Rubbed Bronze (ORB) | Polished Brass (PB) | Polished Copper (PCU |
| Vintage Bronze (VB)     | Satin Brass (SB)    | Rose Gold (RG)       |
| Matte Black (MBK)       | Satin Gold (SG)     | Polished Gold (PG)   |
| Black Nickel (BKN)      | Bombay Gold (BG)    | Jewelers Gold (JG)   |
| Europa Bronze (EB)      | White (WH)          | Sedona Beige (SDB)   |
| T                       |                     |                      |

Tristan Brass (TB)

## SPECIFICATION DRAWING:

FRONT VIEW