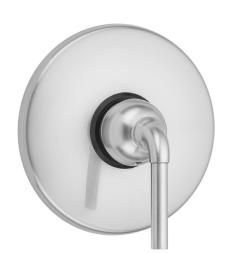

## Round Plate With Straight Lever Trim For Pressure Balance Valve (J-PBV)

Model #: A227-TRIM-

## **FEATURES:**

- All brass construction
- Moving lever up and down controls the volume of water and turns water on and off
- Rotating the handle left and right controls the water temperature
- Requires rough valve J-PBV
- Lever trim is ADA compliant