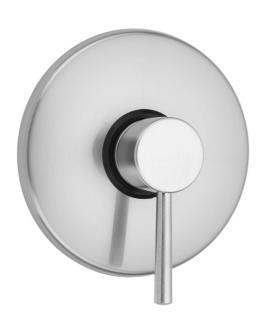

## Round Plate With Round Lever Trim For Pressure Balance Valve (J-PBV)

Model #: A226-TRIM-

## **FEATURES:**

- All brass construction
- Moving lever up and down controls the volume of water and turns water on and off
- Rotating the handle left and right controls the water temperature
- Requires rough valve J-PBV
- Lever trim is ADA compliant