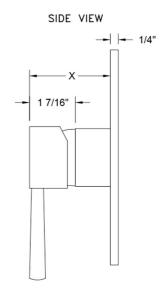

----|-----------------------|
| Satin Nickel (SN)       | Pewter (PEW)        | Caramel Bronze (CB)   |
| Polished Nickel (PN)    | Antique Brass (AB)  | Antique Copper (ACU)  |
| Oil-Rubbed Bronze (ORB) | Polished Brass (PB) | Polished Copper (PCU) |
| Vintage Bronze (VB)     | Satin Brass (SB)    | Matte Black (MBK)     |
| Satin Gold (SG)         | Polished Gold (PG)  | Black Nickel (BKN)    |
| White (WH)              | Satin Cooper (SCU)  | Almond (ALD)          |
| Amber (AMB)             | Azure Blue (AZB)    | Coral (COR)           |
| Mint Green (GRN)        | Stone Grey (GRY)    | Lilac (LAC)           |
| Light Blue (LBL)        | Limon (LIM)         | Plum (PLM)            |
| Pink (PNK)              | Red (RED)           | Graphite (GPH)        |

## SPECIFICATION DRAWING:





X Varies With Install