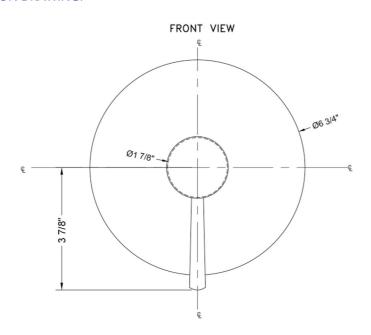

------|-----------------------|
| Satin Nickel (SN)       | Pewter (PEW)        | Caramel Bronze (CB)   |
| Polished Nickel (PN)    | Antique Brass (AB)  | Antique Copper (ACU)  |
| Oil-Rubbed Bronze (ORB) | Polished Brass (PB) | Polished Copper (PCU) |
| Vintage Bronze (VB)     | Satin Brass (SB)    | Matte Black (MBK)     |
| Satin Gold (SG)         | Polished Gold (PG)  | Black Nickel (BKN)    |
| White (WH)              | Satin Cooper (SCU)  | Almond (ALD)          |
| Amber (AMB)             | Azure Blue (AZB)    | Coral (COR)           |
| Mint Green (GRN)        | Stone Grey (GRY)    | Lilac (LAC)           |
| Light Blue (LBL)        | Limon (LIM)         | Plum (PLM)            |
| Pink (PNK)              | Red (RED)           | Graphite (GPH)        |

## SPECIFICATION DRAWING:





X Varies With Install