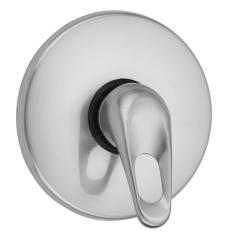

# Round Plate With Loop Lever Trim For Pressure Balance Valve (J-PBV)

Model #: A224-TRIM-

## FEATURES:

- All brass construction
- Moving lever up and down controls the volume of water and turns water on and off
- Rotating the handle left and right controls the water temperature
- Requires rough valve J-PBV
- Lever trim is ADA compliant