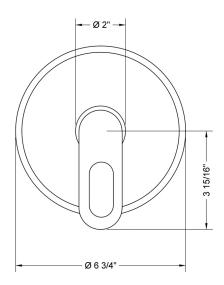

| Polished Chrome (PCH)   | Satin Chrome (SC)   | Bronze Umber (BU)    |
|-------------------------|---------------------|----------------------|
| Satin Nickel (SN)       | Pewter (PEW)        | Caramel Bronze (CB)  |
| Polished Nickel (PN)    | Antique Brass (AB)  | Antique Copper (ACU) |
| Oil-Rubbed Bronze (ORB) | Polished Brass (PB) | Polished Copper (PCU |
| Vintage Bronze (VB)     | Satin Brass (SB)    | Rose Gold (RG)       |
| Matte Black (MBK)       | Satin Gold (SG)     | Polished Gold (PG)   |
| Black Nickel (BKN)      | Bombay Gold (BG)    | Jewelers Gold (JG)   |
| Europa Bronze (EB)      | White (WH)          | Sedona Beige (SDB)   |
|                         |                     |                      |

Tristan Brass (TB)

### **SPECIFICATION DRAWING:**

#### FRONT VIEW