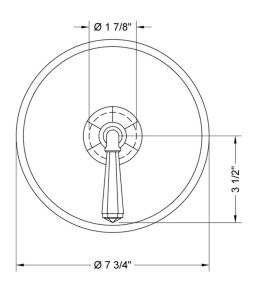

he volume of water and turns water on and off
- Rotating the handle left and right controls the water temperature
- Requires rough valve J-PBV
- Lever trim is ADA compliant

## AVAILABLE FINISHES:

| Polished Chrome (PCH)   |
|-------------------------|
| Satin Nickel (SN)       |
| Polished Nickel (PN)    |
| Oil-Rubbed Bronze (ORB) |
| Vintage Bronze (VB)     |
| Matte Black (MBK)       |
| Black Nickel (BKN)      |
| Europa Bronze (EB)      |
| Tristan Brass (TB)      |

Satin Chrome (SC) Pewter (PEW) Antique Brass (AB) Polished Brass (PB) Satin Brass (SB) Satin Gold (SG) Bombay Gold (BG) White (WH) Bronze Umber (BU) Caramel Bronze (CB) Antique Copper (ACU) Polished Copper (PCU) Rose Gold (RG) Polished Gold (PG) Jewelers Gold (JG) Sedona Beige (SDB)

SPECIFICATION DRAWING:

FRONT VIEW