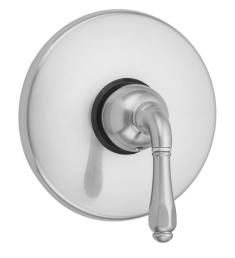

## Round Plate With Smooth Lever Trim For Pressure Balance Valve (J-PBV)

Model #: A229-TRIM-

- Rotating the handle left and right controls the water temperature
- Requires rough valve J-PBV
- Lever trim is ADA compliant