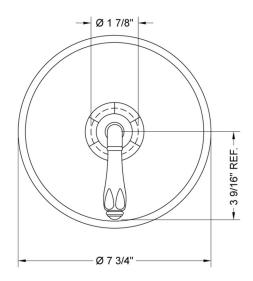

# **AVAILABLE FINISHES:**

| Polished Chrome (PCH)   | Satin Chrome (SC)   | Bronze Umber (BU)     |
|-------------------------|---------------------|-----------------------|
| Satin Nickel (SN)       | Pewter (PEW)        | Caramel Bronze (CB)   |
| Polished Nickel (PN)    | Antique Brass (AB)  | Antique Copper (ACU)  |
| Oil-Rubbed Bronze (ORB) | Polished Brass (PB) | Polished Copper (PCU) |
| Vintage Bronze (VB)     | Satin Brass (SB)    | Rose Gold (RG)        |
| Matte Black (MBK)       | Satin Gold (SG)     | Polished Gold (PG)    |
| Black Nickel (BKN)      | Bombay Gold (BG)    | Jewelers Gold (JG)    |
| Europa Bronze (EB)      | White (WH)          | Sedona Beige (SDB)    |
|                         |                     |                       |

Tristan Brass (TB)

FRONT VIEW