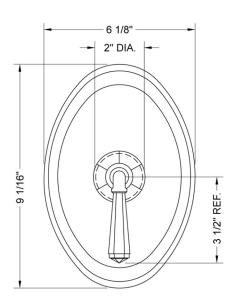

water on and off
- Rotating the handle left and right controls the water temperature
- Requires rough valve J-PBV
- Lever trim is ADA compliant

## AVAILABLE FINISHES:

| Polished Chrome (PCH)   | S |
|-------------------------|---|
| Satin Nickel (SN)       | Ρ |
| Polished Nickel (PN)    | Α |
| Oil-Rubbed Bronze (ORB) | Ρ |
| Vintage Bronze (VB)     | S |
| Matte Black (MBK)       | S |
| Black Nickel (BKN)      | В |
| Europa Bronze (EB)      | V |
| Tristan Brass (TB)      |   |

Satin Chrome (SC) Pewter (PEW) Antique Brass (AB) Polished Brass (PB) Satin Brass (SB) Satin Gold (SG) Bombay Gold (BG) White (WH) Bronze Umber (BU) Caramel Bronze (CB) Antique Copper (ACU) Polished Copper (PCU) Rose Gold (RG) Polished Gold (PG) Jewelers Gold (JG) Sedona Beige (SDB)

SPECIFICATION DRAWING:



FRONT VIEW