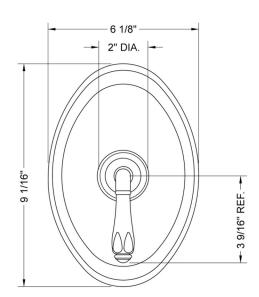

*

| Polished Chrome (PCH)   | Satin Chrome (SC)   | Bronze Umber (BU)    |
|-------------------------|---------------------|----------------------|
| Satin Nickel (SN)       | Pewter (PEW)        | Caramel Bronze (CB)  |
| Polished Nickel (PN)    | Antique Brass (AB)  | Antique Copper (ACU) |
| Oil-Rubbed Bronze (ORB) | Polished Brass (PB) | Polished Copper (PCU |
| Vintage Bronze (VB)     | Satin Brass (SB)    | Rose Gold (RG)       |
| Matte Black (MBK)       | Satin Gold (SG)     | Polished Gold (PG)   |
| Black Nickel (BKN)      | Bombay Gold (BG)    | Jewelers Gold (JG)   |
| Europa Bronze (EB)      | White (WH)          | Sedona Beige (SDB)   |
|                         |                     |                      |

Tristan Brass (TB)

# **SPECIFICATION DRAWING:**

### FRONT VIEW