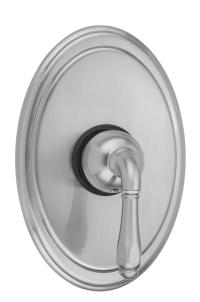

# Oval Plate With Smooth Lever Trim For Pressure Balance Valve (J-PBV)

Model #: A294-TRIM-

### **FEATURES:**

- All brass construction
- Moving lever up and down controls the volume of water and turns water on and off
- Rotating the handle left and right controls the water temperature
- Requires rough valve J-PBV
- Lever trim is ADA compliant

### FRONT VIEW