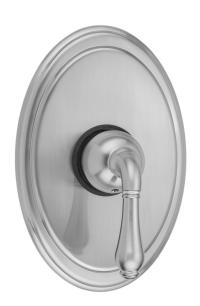

# Oval Plate With Regency Lever Trim For Pressure Balance Valve (J-PBV)

Model #: A286-TRIM-

### **FEATURES:**

- All brass construction
- Moving lever up and down controls the volume of water and turns water on and off
- Rotating the handle left and right controls the water temperature
- Requires rough valve J-PBV
- Lever trim is ADA compliant