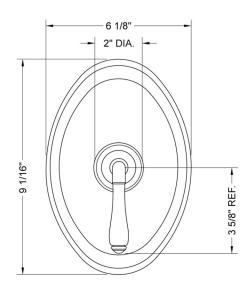

ES:**

| Polished Chrome (PCH)   | Satin Chrome (SC)   | Bronze Umber (BU)    |
|-------------------------|---------------------|----------------------|
| Satin Nickel (SN)       | Pewter (PEW)        | Caramel Bronze (CB)  |
| Polished Nickel (PN)    | Antique Brass (AB)  | Antique Copper (ACU) |
| Oil-Rubbed Bronze (ORB) | Polished Brass (PB) | Polished Copper (PCU |
| Vintage Bronze (VB)     | Satin Brass (SB)    | Rose Gold (RG)       |
| Matte Black (MBK)       | Satin Gold (SG)     | Polished Gold (PG)   |
| Black Nickel (BKN)      | Bombay Gold (BG)    | Jewelers Gold (JG)   |
| Europa Bronze (EB)      | White (WH)          | Sedona Beige (SDB)   |
|                         |                     |                      |

Tristan Brass (TB)

# SPECIFICATION DRAWING:

### FRONT VIEW