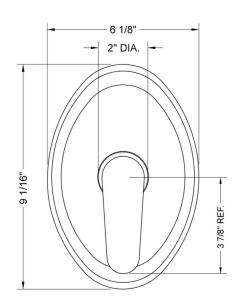

S:**

| Polished Chrome (PCH)   | Satin Chrome (SC)   | Bronze Umber (BU)    |
|-------------------------|---------------------|----------------------|
| Satin Nickel (SN)       | Pewter (PEW)        | Caramel Bronze (CB)  |
| Polished Nickel (PN)    | Antique Brass (AB)  | Antique Copper (ACU) |
| Oil-Rubbed Bronze (ORB) | Polished Brass (PB) | Polished Copper (PCU |
| Vintage Bronze (VB)     | Satin Brass (SB)    | Rose Gold (RG)       |
| Matte Black (MBK)       | Satin Gold (SG)     | Polished Gold (PG)   |
| Black Nickel (BKN)      | Bombay Gold (BG)    | Jewelers Gold (JG)   |
| Europa Bronze (EB)      | White (WH)          | Sedona Beige (SDB)   |
|                         |                     |                      |

Tristan Brass (TB)

## SPECIFICATION DRAWING:

### FRONT VIEW