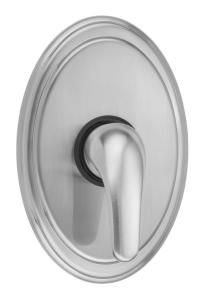

# Oval Plate With Flat Lever Trim For Pressure Balance Valve (J-PBV)

#### **FEATURES:**

- All brass construction
- Moving lever up and down controls the volume of water and turns water on and off
- Rotating the handle left and right controls the water temperature
- Requires rough valve J-PBV
- Lever trim is ADA compliant