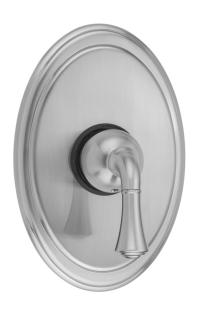

# Oval Plate With Standard Lever Trim For Pressure Balance Valve (J-PBV)

Model #: A298-TRIM-

#### **FEATURES:**

- All brass construction
- Moving lever up and down controls the volume of water and turns water on and off
- Rotating the handle left and right controls the water temperature
- Requires rough valve J-PBV
- Lever trim is ADA compliant