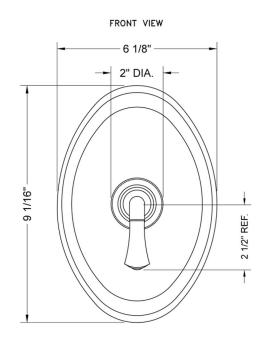

E FINISHES:**

| Polished Chrome (PCH)   | Satin Chrome (SC)   | Bronze Umber (BU)    |
|-------------------------|---------------------|----------------------|
| Satin Nickel (SN)       | Pewter (PEW)        | Caramel Bronze (CB)  |
| Polished Nickel (PN)    | Antique Brass (AB)  | Antique Copper (ACU) |
| Oil-Rubbed Bronze (ORB) | Polished Brass (PB) | Polished Copper (PCU |
| Vintage Bronze (VB)     | Satin Brass (SB)    | Rose Gold (RG)       |
| Matte Black (MBK)       | Satin Gold (SG)     | Polished Gold (PG)   |
| Black Nickel (BKN)      | Bombay Gold (BG)    | Jewelers Gold (JG)   |
| Europa Bronze (EB)      | White (WH)          | Sedona Beige (SDB)   |
|                         |                     |                      |

## Tristan Brass (TB)

## **SPECIFICATION DRAWING:**