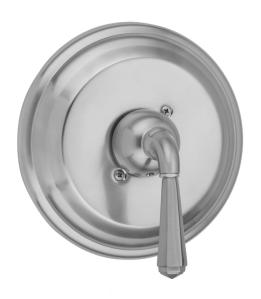

# Round Step Plate With Hex Lever Trim For Pressure Balance Valve (J-PBV)

Model #: A285-TRIM-

#### **FEATURES:**

- All brass construction
- Moving lever up and down controls the volume of water and turns water on and off
- Rotating the handle left and right controls the water temperature
- Requires rough valve J-PBV
- Lever trim is ADA compliant

#### FRONT VIEW