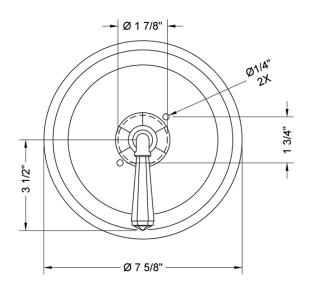

| Polished Chrome (PCH)   | Satin Chrome (SC)   | Bronze Umber (BU)    |
|-------------------------|---------------------|----------------------|
| Satin Nickel (SN)       | Pewter (PEW)        | Caramel Bronze (CB)  |
| Polished Nickel (PN)    | Antique Brass (AB)  | Antique Copper (ACU) |
| Oil-Rubbed Bronze (ORB) | Polished Brass (PB) | Polished Copper (PCU |
| Vintage Bronze (VB)     | Satin Brass (SB)    | Rose Gold (RG)       |
| Matte Black (MBK)       | Satin Gold (SG)     | Polished Gold (PG)   |
| Black Nickel (BKN)      | Bombay Gold (BG)    | Jewelers Gold (JG)   |
| Europa Bronze (EB)      | White (WH)          | Sedona Beige (SDB)   |
|                         |                     |                      |

Tristan Brass (TB)

### **SPECIFICATION DRAWING:**

#### FRONT VIEW