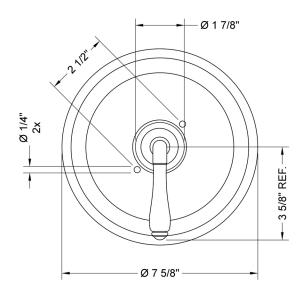

*

| Polished Chrome (PCH)   | Satin Chrome (SC)   | Bronze Umber (BU)    |
|-------------------------|---------------------|----------------------|
| Satin Nickel (SN)       | Pewter (PEW)        | Caramel Bronze (CB)  |
| Polished Nickel (PN)    | Antique Brass (AB)  | Antique Copper (ACU) |
| Oil-Rubbed Bronze (ORB) | Polished Brass (PB) | Polished Copper (PCU |
| Vintage Bronze (VB)     | Satin Brass (SB)    | Rose Gold (RG)       |
| Matte Black (MBK)       | Satin Gold (SG)     | Polished Gold (PG)   |
| Black Nickel (BKN)      | Bombay Gold (BG)    | Jewelers Gold (JG)   |
| Europa Bronze (EB)      | White (WH)          | Sedona Beige (SDB)   |
|                         |                     |                      |

Tristan Brass (TB)

## **SPECIFICATION DRAWING:**

## FRONT VIEW