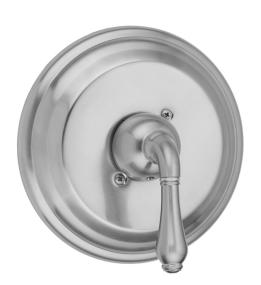

# Round Step Plate With Regency Lever Trim For Pressure Balance Valve (J-PBV)

Model #: A236-TRIM-

#### **FEATURES:**

- All brass construction
- Moving lever up and down controls the volume of water and turns water on and off
- Rotating the handle left and right controls the water temperature
- Requires rough valve J-PBV
- Lever trim is ADA compliant

## FRONT VIEW