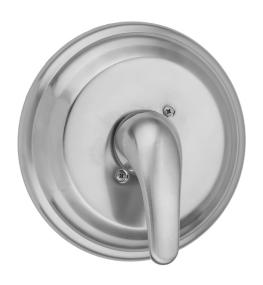

# Round Step Plate With Flat Lever Trim For Pressure Balance Valve (J-PBV)

Model #: A266-TRIM-

### **FEATURES:**

- All brass construction
- Moving lever up and down controls the volume of water and turns water on and off
- Rotating the handle left and right controls the water temperature
- Requires rough valve J-PBV
- Lever trim is ADA compliant