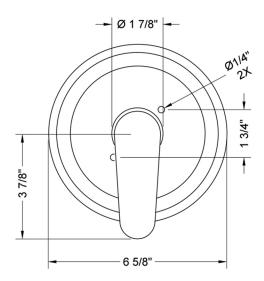

*

| Polished Chrome (PCH)   | Satin Chrome (SC)   | Bronze Umber (BU)    |
|-------------------------|---------------------|----------------------|
| Satin Nickel (SN)       | Pewter (PEW)        | Caramel Bronze (CB)  |
| Polished Nickel (PN)    | Antique Brass (AB)  | Antique Copper (ACU) |
| Oil-Rubbed Bronze (ORB) | Polished Brass (PB) | Polished Copper (PCU |
| Vintage Bronze (VB)     | Satin Brass (SB)    | Rose Gold (RG)       |
| Matte Black (MBK)       | Satin Gold (SG)     | Polished Gold (PG)   |
| Black Nickel (BKN)      | Bombay Gold (BG)    | Jewelers Gold (JG)   |
| Europa Bronze (EB)      | White (WH)          | Sedona Beige (SDB)   |
| T                       |                     |                      |

Tristan Brass (TB)

# **SPECIFICATION DRAWING:**

### FRONT VIEW