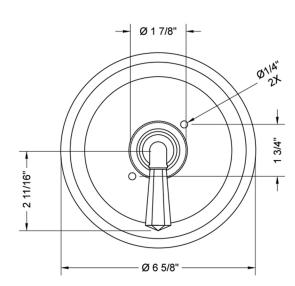

ontrols the volume of water and turns water on and off
- Rotating the handle left and right controls the water temperature
- Requires rough valve J-PBV
- Lever trim is ADA compliant

## AVAILABLE FINISHES:

| Polished Chrome (PCH)   |
|-------------------------|
| Satin Nickel (SN)       |
| Polished Nickel (PN)    |
| Oil-Rubbed Bronze (ORB) |
| Vintage Bronze (VB)     |
| Matte Black (MBK)       |
| Black Nickel (BKN)      |
| Europa Bronze (EB)      |
| Tristan Brass (TB)      |

Satin Chrome (SC) Pewter (PEW) Antique Brass (AB) Polished Brass (PB) Satin Brass (SB) Satin Gold (SG) Bombay Gold (BG) White (WH) Bronze Umber (BU) Caramel Bronze (CB) Antique Copper (ACU) Polished Copper (PCU) Rose Gold (RG) Polished Gold (PG) Jewelers Gold (JG) Sedona Beige (SDB)

## SPECIFICATION DRAWING:



FRONT VIEW