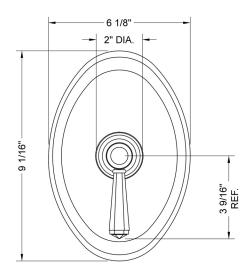

atin Chrome (SC)   | Bronze Umber (BU)     |
|-------------------------|---------------------|-----------------------|
| Satin Nickel (SN)       | Pewter (PEW)        | Caramel Bronze (CB)   |
| Polished Nickel (PN)    | Antique Brass (AB)  | Antique Copper (ACU)  |
| Oil-Rubbed Bronze (ORB) | Polished Brass (PB) | Polished Copper (PCU) |
| Vintage Bronze (VB)     | Satin Brass (SB)    | Rose Gold (RG)        |
| Matte Black (MBK)       | Satin Gold (SG)     | Polished Gold (PG)    |
| Black Nickel (BKN)      | Bombay Gold (BG)    | Jewelers Gold (JG)    |
| Europa Bronze (EB)      | White (WH)          | Sedona Beige (SDB)    |
|                         |                     |                       |

Tristan Brass (TB) Unlacquered Brass (ULB)

### **SPECIFICATION DRAWING:**

FRONT VIEW



## **COMPLIANCES:**