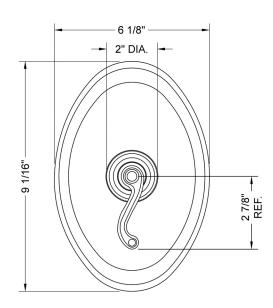

ction
- Rotating the handle counter clockwise turns on the water & controls the water temperature
- Requires rough valve J-CSV
- Lever trim is ADA compliant

## AVAILABLE FINISHES:

| Polished Chrome (PCH)   |
|-------------------------|
| Satin Nickel (SN)       |
| Polished Nickel (PN)    |
| Oil-Rubbed Bronze (ORB) |
| Vintage Bronze (VB)     |
| Matte Black (MBK)       |
| Black Nickel (BKN)      |
| Europa Bronze (EB)      |
| Tristan Brass (TB)      |

Satin Chrome (SC)BromPewter (PEW)CaraAntique Brass (AB)AnticPolished Brass (PB)PolisSatin Brass (SB)RoseSatin Gold (SG)PolisBombay Gold (BG)JeweWhite (WH)Sed

Bronze Umber (BU) Caramel Bronze (CB) Antique Copper (ACU) Polished Copper (PCU) Rose Gold (RG) Polished Gold (PG) Jewelers Gold (JG) Sedona Beige (SDB)

SPECIFICATION DRAWING:



FRONT VIEW

**COMPLIANCES:**