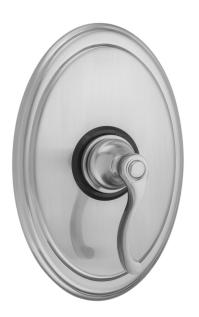

## **FEATURES:**

- All brass construction
- Rotating the handle counter clockwise turns on the water & controls the water temperature
- Requires rough valve J-CSV
- Lever trim is ADA compliant

## AVAILABLE FINISHES:

| Polished Chrome (PCH)   |
|-------------------------|
| Satin Nickel (SN)       |
| Polished Nickel (PN)    |
| Oil-Rubbed Bronze (ORB) |
| Vintage Bronze (VB)     |
| Matte Black (MBK)       |
| Black Nickel (BKN)      |
| Europa Bronze (EB)      |
| Tristan Brass (TB)      |