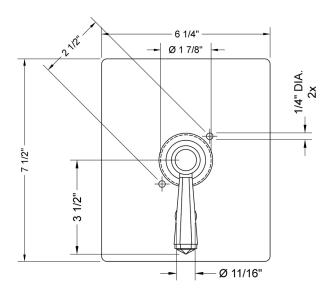

Bronze Umber (BU) Caramel Bronze (CB) Antique Copper (ACU) Polished Copper (PCU) Rose Gold (RG) Polished Gold (PG) Jewelers Gold (JG) Sedona Beige (SDB)

SPECIFICATION DRAWING:

FRONT VIEW