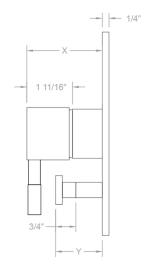

| Satin Chrome (SC)   | Bronze Umber (BU)    |
|-------------------------|---------------------|----------------------|
| Satin Nickel (SN)       | Pewter (PEW)        | Caramel Bronze (CB)  |
| Polished Nickel (PN)    | Antique Brass (AB)  | Antique Copper (ACU) |
| Oil-Rubbed Bronze (ORB) | Polished Brass (PB) | Polished Copper (PCU |
| Vintage Bronze (VB)     | Satin Brass (SB)    | Rose Gold (RG)       |
| Matte Black (MBK)       | Satin Gold (SG)     | Polished Gold (PG)   |
| Black Nickel (BKN)      | Bombay Gold (BG)    | Jewelers Gold (JG)   |
| Europa Bronze (EB)      | White (WH)          | Sedona Beige (SDB)   |
|                         |                     |                      |

Tristan Brass (TB) Unlacquered Brass (ULB)

### **SPECIFICATION DRAWING:**



#### SIDE VIEW



X & Y Vary With Install