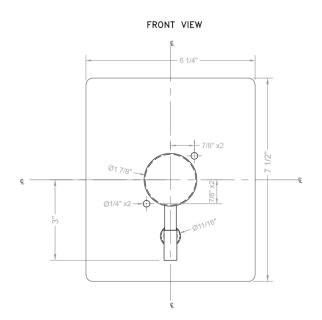

hed Chrome (PCH)   | Satin Chrome (SC)   | Bronze Umber (BU)    |
|-------------------------|---------------------|----------------------|
| Satin Nickel (SN)       | Pewter (PEW)        | Caramel Bronze (CB)  |
| Polished Nickel (PN)    | Antique Brass (AB)  | Antique Copper (ACU) |
| Oil-Rubbed Bronze (ORB) | Polished Brass (PB) | Polished Copper (PCU |
| Vintage Bronze (VB)     | Satin Brass (SB)    | Rose Gold (RG)       |
| Matte Black (MBK)       | Satin Gold (SG)     | Polished Gold (PG)   |
| Black Nickel (BKN)      | Bombay Gold (BG)    | Jewelers Gold (JG)   |
| Europa Bronze (EB)      | White (WH)          | Sedona Beige (SDB)   |
|                         |                     |                      |

Tristan Brass (TB) Unlacquered Brass (ULB)

### **SPECIFICATION DRAWING:**



#### SIDE VIEW



X & Y Vary With Install