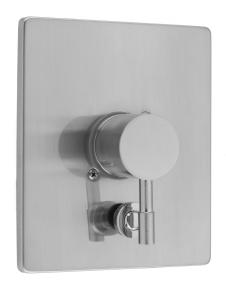

# Rectangle 2-Hole Plate With Contempo Lever Trim For Pressure Balance Cycling Valve With Built-in Diverter (J-DIV-CSV)

#### **FEATURES:**

- All brass construction
- Rotating the handle counter clockwise turns on the water & controls the water temperature
- Built in diverter for diverting between multiple devices (for example, diverting between a showerhead and a handshower)
- Requires rough valve J-DIV-CSV
- Lever trim is ADA compliant