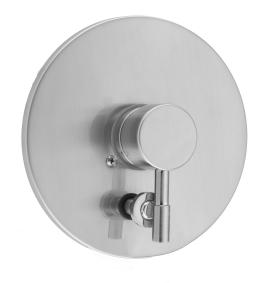

## Round 2-Hole Plate With Contempo Lever Trim For Pressure Balance Cycling Valve With Built-in Diverter (J-DIV-CSV)

#### **FEATURES:**

- All brass construction
- Rotating the handle counter clockwise turns on the water & controls the water temperature
- Built in diverter for diverting between multiple devices (for example, diverting between a showerhead and a handshower)
- Requires rough valve J-DIV-CSV
- Lever trim is ADA compliant