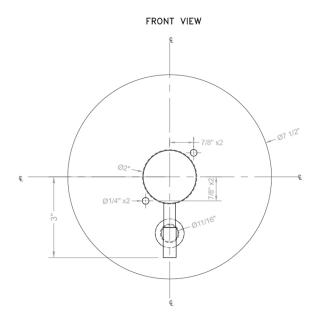

ed Chrome (PCH)   | Satin Chrome (SC)   | Bronze Umber (BU)    |
|-------------------------|---------------------|----------------------|
| Satin Nickel (SN)       | Pewter (PEW)        | Caramel Bronze (CB)  |
| Polished Nickel (PN)    | Antique Brass (AB)  | Antique Copper (ACU) |
| Oil-Rubbed Bronze (ORB) | Polished Brass (PB) | Polished Copper (PCU |
| Vintage Bronze (VB)     | Satin Brass (SB)    | Rose Gold (RG)       |
| Matte Black (MBK)       | Satin Gold (SG)     | Polished Gold (PG)   |
| Black Nickel (BKN)      | Bombay Gold (BG)    | Jewelers Gold (JG)   |
| Europa Bronze (EB)      | White (WH)          | Sedona Beige (SDB)   |
|                         |                     |                      |

Tristan Brass (TB) Unlacquered Brass (ULB)

#### **SPECIFICATION DRAWING:**



#### SIDE VIEW



X & Y Vary With Install