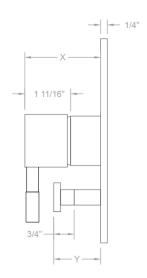

| Satin Chrome (SC)   | Bronze Umber (BU)    |
|-------------------------|---------------------|----------------------|
| Satin Nickel (SN)       | Pewter (PEW)        | Caramel Bronze (CB)  |
| Polished Nickel (PN)    | Antique Brass (AB)  | Antique Copper (ACU) |
| Oil-Rubbed Bronze (ORB) | Polished Brass (PB) | Polished Copper (PCU |
| Vintage Bronze (VB)     | Satin Brass (SB)    | Rose Gold (RG)       |
| Matte Black (MBK)       | Satin Gold (SG)     | Polished Gold (PG)   |
| Black Nickel (BKN)      | Bombay Gold (BG)    | Jewelers Gold (JG)   |
| Europa Bronze (EB)      | White (WH)          | Sedona Beige (SDB)   |
|                         |                     |                      |

Tristan Brass (TB) Unlacquered Brass (ULB)

#### **SPECIFICATION DRAWING:**



#### SIDE VIEW



X & Y Vary With Install