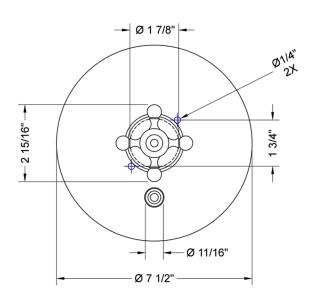

handshower)

Requires rough valve J-DIV-CSV

#### **AVAILABLE FINISHES:**

| Polished Chrome (PCH)   | Satin Chrome (SC)       |
|-------------------------|-------------------------|
| Satin Nickel (SN)       | Pewter (PEW)            |
| Polished Nickel (PN)    | Antique Brass (AB)      |
| Oil-Rubbed Bronze (ORB) | Polished Brass (PB)     |
| Vintage Bronze (VB)     | Satin Brass (SB)        |
| Matte Black (MBK)       | Satin Gold (SG)         |
| Black Nickel (BKN)      | Bombay Gold (BG)        |
| Europa Bronze (EB)      | White (WH)              |
| Tristan Brass (TB)      | Unlacquered Brass (ULB) |

Bronze Umber (BU) Caramel Bronze (CB) Antique Copper (ACU) Polished Copper (PCU) Rose Gold (RG) Polished Gold (PG) Jewelers Gold (JG) Sedona Beige (SDB)

#### SPECIFICATION DRAWING:



FRONT VIEW