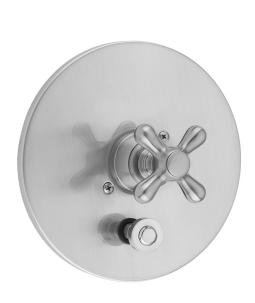

## Round 2-Hole Plate With Cross Handle Trim For Pressure Balance Cycling Valve With Built-in Diverter (J-DIV-CSV)

### Model #: A348-TRIM-

#### **FEATURES**:

- All brass construction
- Rotating the handle counter clockwise turns on the water & controls the water temperature
- Built in diverter for diverting between multiple devices (for example, diverting between a showerhead and a handshower)