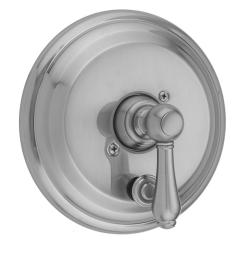

# Round 2-Hole Step Plate With Regency Lever Trim For Pressure Balance Cycling Valve With Built-in Diverter (J-DIV-CSV)

#### **FEATURES:**

- All brass construction
- Rotating the handle counter clockwise turns on the water & controls the water temperature
- Built in diverter for diverting between multiple devices (for example, diverting between a showerhead and a handshower)
- Requires rough valve J-DIV-CSV
- Lever trim is ADA compliant