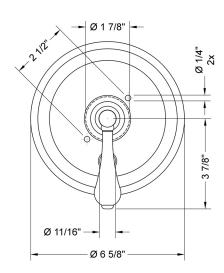

ome (PCH)   | Satin Chrome (SC)       | Bronze Umber (BU)    |
|-------------------------|-------------------------|----------------------|
| Satin Nickel (SN)       | Pewter (PEW)            | Caramel Bronze (CB)  |
| Polished Nickel (PN)    | Antique Brass (AB)      | Antique Copper (ACU) |
| Oil-Rubbed Bronze (ORB) | Polished Brass (PB)     | Polished Copper (PCU |
| Vintage Bronze (VB)     | Satin Brass (SB)        | Rose Gold (RG)       |
| Matte Black (MBK)       | Satin Gold (SG)         | Polished Gold (PG)   |
| Black Nickel (BKN)      | Bombay Gold (BG)        | Jewelers Gold (JG)   |
| Europa Bronze (EB)      | White (WH)              | Sedona Beige (SDB)   |
| Tristan Brass (TB)      | Unlacquered Brass (ULB) |                      |

## **SPECIFICATION DRAWING:**

FRONT VIEW