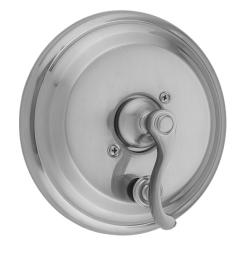

# Round 2-Hole Step Plate With Ribbon Lever Trim For Pressure Balance Cycling Valve With Built-in Diverter (J-DIV-CSV)

#### **FEATURES:**

- All brass construction
- Rotating the handle counter clockwise turns on the water & controls the water temperature
- Built in diverter for diverting between multiple devices (for example, diverting between a showerhead and a handshower)
- Requires rough valve J-DIV-CSV
- Lever trim is ADA compliant

#### FRONT VIEW