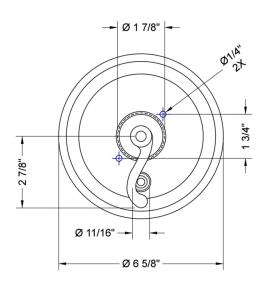

| Satin Chrome (SC)   | Bronze Umber (BU)    |
|-------------------------|---------------------|----------------------|
| Satin Nickel (SN)       | Pewter (PEW)        | Caramel Bronze (CB)  |
| Polished Nickel (PN)    | Antique Brass (AB)  | Antique Copper (ACU  |
| Oil-Rubbed Bronze (ORB) | Polished Brass (PB) | Polished Copper (PCU |
| Vintage Bronze (VB)     | Satin Brass (SB)    | Rose Gold (RG)       |
| Matte Black (MBK)       | Satin Gold (SG)     | Polished Gold (PG)   |
| Black Nickel (BKN)      | Bombay Gold (BG)    | Jewelers Gold (JG)   |
| Europa Bronze (EB)      | White (WH)          | Sedona Beige (SDB)   |
| T                       | 11 I B (111 B)      |                      |

Tristan Brass (TB) Unlacquered Brass (ULB)

### **SPECIFICATION DRAWING:**

#### FRONT VIEW