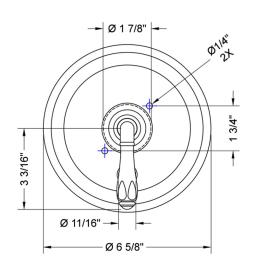

mber (BU)    |
|-------------------------|-------------------------|----------------------|
| Satin Nickel (SN)       | Pewter (PEW)            | Caramel Bronze (CB)  |
| Polished Nickel (PN)    | Antique Brass (AB)      | Antique Copper (ACU) |
| Oil-Rubbed Bronze (ORB) | Polished Brass (PB)     | Polished Copper (PCU |
| Vintage Bronze (VB)     | Satin Brass (SB)        | Rose Gold (RG)       |
| Matte Black (MBK)       | Satin Gold (SG)         | Polished Gold (PG)   |
| Black Nickel (BKN)      | Bombay Gold (BG)        | Jewelers Gold (JG)   |
| Europa Bronze (EB)      | White (WH)              | Sedona Beige (SDB)   |
| Tristan Brass (TB)      | Unlacquered Brass (ULB) |                      |

Tristan Brass (TB) Uniacquered Brass (ULi

## **SPECIFICATION DRAWING:**

#### FRONT VIEW