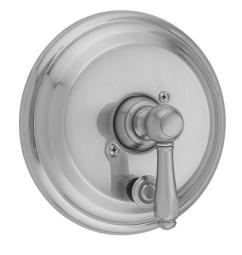

# Round 2-Hole Step Plate With Smooth Lever Trim For Pressure Balance Cycling Valve With Built-in Diverter (J-DIV-CSV)

#### **FEATURES:**

- All brass construction
- Rotating the handle counter clockwise turns on the water & controls the water temperature
- Built in diverter for diverting between multiple devices (for example, diverting between a showerhead and a handshower)
- Requires rough valve J-DIV-CSV
- Lever trim is ADA compliant