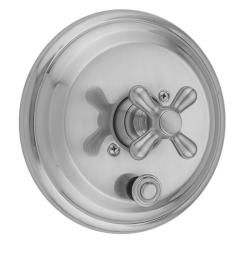

# Round 2-Hole Step Plate With Cross Handle Trim For Pressure Balance Cycling Valve With Built-in Diverter (J-DIV-CSV)

#### **FEATURES:**

- All brass construction
- Rotating the handle counter clockwise turns on the water & controls the water temperature
- Built in diverter for diverting between multiple devices (for example, diverting between a showerhead and a handshower)
- Requires rough valve J-DIV-CSV