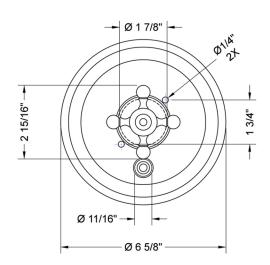

|-------------------------|---------------------------|----------------------|
| Satin Nickel (SN)       | Pewter (PEW)              | Caramel Bronze (CB)  |
| Polished Nickel (PN)    | Antique Brass (AB)        | Antique Copper (ACU  |
| Oil-Rubbed Bronze (ORB) | Polished Brass (PB)       | Polished Copper (PCU |
| Vintage Bronze (VB)     | Satin Brass (SB)          | Rose Gold (RG)       |
| Matte Black (MBK)       | Satin Gold (SG)           | Polished Gold (PG)   |
| Black Nickel (BKN)      | Bombay Gold (BG)          | Jewelers Gold (JG)   |
| Europa Bronze (EB)      | White (WH)                | Sedona Beige (SDB)   |
| T.:-+ D (TD)            | Unlanguaged Prope (III P) |                      |

Tristan Brass (TB) Unlacquered Brass (ULB)

### **SPECIFICATION DRAWING:**

FRONT VIEW