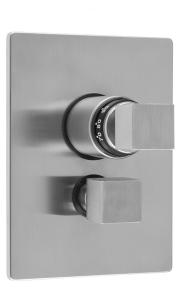

# Rectangle 2-Hole Plate With Cube Trim For 1/2" Thermostatic Valve With Integral Volume Control (J-THVC12)

#### **FEATURES**:

- All brass construction
- Top Trim handle contains temperature indicator in Fahrenheit so user can set water to desired temperature with no need to adjust further
- Bottom Trim handle turns the water on and off and controls the volume of the water
- Requires rough valve J-THVC12