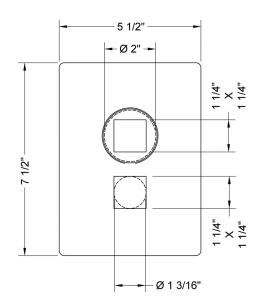

AVAILABLE FINISHES:

| Polished Chrome (PCH)   | Satin Chrome (SC)       |
|-------------------------|-------------------------|
| Satin Nickel (SN)       | Pewter (PEW)            |
| Polished Nickel (PN)    | Antique Brass (AB)      |
| Oil-Rubbed Bronze (ORB) | Polished Brass (PB)     |
| Vintage Bronze (VB)     | Satin Brass (SB)        |
| Matte Black (MBK)       | Satin Gold (SG)         |
| Black Nickel (BKN)      | Bombay Gold (BG)        |
| Europa Bronze (EB)      | White (WH)              |
| Tristan Brass (TB)      | Unlacquered Brass (ULB) |
|                         |                         |

Bronze Umber (BU) Caramel Bronze (CB) Antique Copper (ACU) Polished Copper (PCU) Rose Gold (RG) Polished Gold (PG) Jewelers Gold (JG) Sedona Beige (SDB)

#### SPECIFICATION DRAWING:



FRONT VIEW