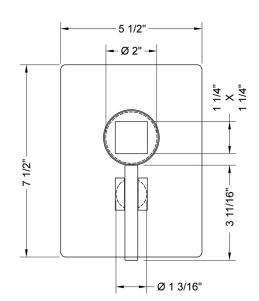

Bronze Umber (BU) Caramel Bronze (CB) Antique Copper (ACU) Polished Copper (PCU) Rose Gold (RG) Polished Gold (PG) Jewelers Gold (JG) Sedona Beige (SDB)

SPECIFICATION DRAWING:

FRONT VIEW