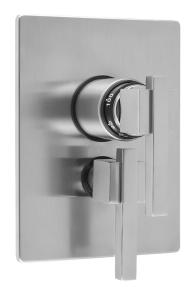

# Rectangle 2-Hole Plate With Cubix Lever Trim For 1/2" Thermostatic Valve With Integral Volume Control (J-THVC12)

#### **FEATURES:**

- All brass construction
- Top Trim handle contains temperature indicator in Fahrenheit so user can set water to desired temperature with no need to adjust further
- Bottom Trim handle turns the water on and off and controls the volume of the water
- Requires rough valve J-THVC12