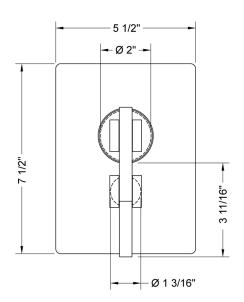

Satin Chrome (SC)   | Bronze Umber (BU)     |
|-------------------------|---------------------|-----------------------|
| Satin Nickel (SN)       | Pewter (PEW)        | Caramel Bronze (CB)   |
| Polished Nickel (PN)    | Antique Brass (AB)  | Antique Copper (ACU)  |
| Oil-Rubbed Bronze (ORB) | Polished Brass (PB) | Polished Copper (PCU) |
| Vintage Bronze (VB)     | Satin Brass (SB)    | Rose Gold (RG)        |
| Matte Black (MBK)       | Satin Gold (SG)     | Polished Gold (PG)    |
| Black Nickel (BKN)      | Bombay Gold (BG)    | Jewelers Gold (JG)    |
| Europa Bronze (EB)      | White (WH)          | Sedona Beige (SDB)    |
|                         |                     |                       |

Tristan Brass (TB) Unlacquered Brass (ULB)

## **SPECIFICATION DRAWING:**

FRONT VIEW