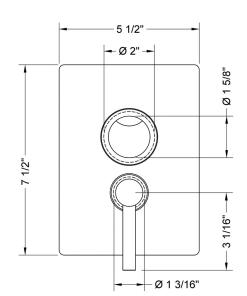

Bronze Umber (BU) Caramel Bronze (CB) Antique Copper (ACU) Polished Copper (PCU) Rose Gold (RG) Polished Gold (PG) Jewelers Gold (JG) Sedona Beige (SDB)

Confidence from start to finish

SPECIFICATION DRAWING: