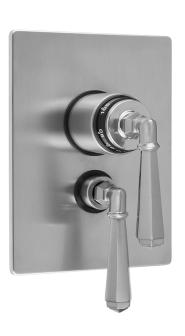

# Rectangle 2-Hole Plate With Hex Lever Trim For 1/2" Thermostatic Valve With Integral Volume Control (J-THVC12)

## Model #:T4585-TRIM-

### FEATURES:

- All brass construction
- Top Trim handle contains temperature indicator in Fahrenheit so user can set water to desired temperature with no need to adjust further
- Bottom Trim handle turns the water on and off and controls the volume of the water
- Requires rough valve J-THVC12