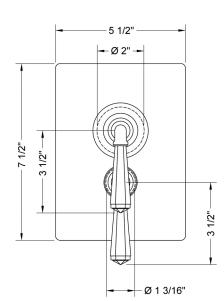

Bronze Umber (BU) Caramel Bronze (CB) Antique Copper (ACU) Polished Copper (PCU) Rose Gold (RG) Polished Gold (PG) Jewelers Gold (JG) Sedona Beige (SDB)

SPECIFICATION DRAWING:

FRONT VIEW