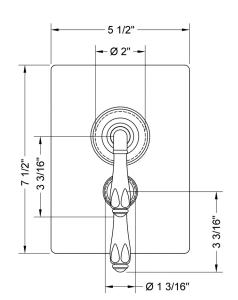

## Rectangle 2-Hole Plate With Smooth Lever Trim For 1/2" Thermostatic Valve With Integral Volume Control (J-THVC12)

Bronze Umber (BU) Caramel Bronze (CB) Antique Copper (ACU) Polished Copper (PCU) Rose Gold (RG) Polished Gold (PG) Jewelers Gold (JG) Sedona Beige (SDB)

SPECIFICATION DRAWING:

FRONT VIEW