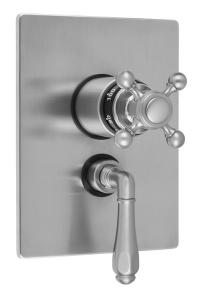

# Rectangle 2-Hole Plate With Ball Cross And Smooth Lever Trim For 1/2" Thermostatic Valve With Integral Volume Control (J-THVC12)

#### **FEATURES:**

- All brass construction
- Top Trim handle contains temperature indicator in Fahrenheit so user can set water to desired temperature with no need to adjust further
- Bottom Trim handle turns the water on and off and controls the volume of the water
- Requires rough valve J-THVC12