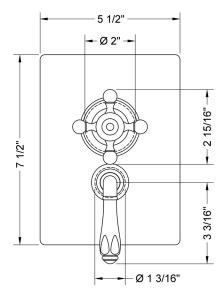

in Chrome (SC)   | Bronze Umber (BU)     |
|-------------------------|---------------------|-----------------------|
| Satin Nickel (SN)       | Pewter (PEW)        | Caramel Bronze (CB)   |
| Polished Nickel (PN)    | Antique Brass (AB)  | Antique Copper (ACU)  |
| Oil-Rubbed Bronze (ORB) | Polished Brass (PB) | Polished Copper (PCU) |
| Vintage Bronze (VB)     | Satin Brass (SB)    | Rose Gold (RG)        |
| Matte Black (MBK)       | Satin Gold (SG)     | Polished Gold (PG)    |
| Black Nickel (BKN)      | Bombay Gold (BG)    | Jewelers Gold (JG)    |
| Europa Bronze (EB)      | White (WH)          | Sedona Beige (SDB)    |
|                         |                     |                       |

Tristan Brass (TB) Unlacquered Brass (ULB)

### **SPECIFICATION DRAWING:**

# FRONT VIEW