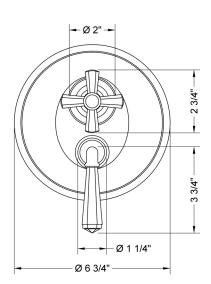

water
- Requires rough valve J-THVC12

#### AVAILABLE FINISHES:

| Polished Chrome (PCH)   | Satin  |
|-------------------------|--------|
| Satin Nickel (SN)       | Pewte  |
| Polished Nickel (PN)    | Antiq  |
| Oil-Rubbed Bronze (ORB) | Polish |
| Vintage Bronze (VB)     | Satin  |
| Matte Black (MBK)       | Satin  |
| Black Nickel (BKN)      | Bomb   |
| Europa Bronze (EB)      | White  |
| Tristan Brass (TB)      | Unlac  |

a Chrome (SC) Bronz ter (PEW) Caran que Brass (AB) Antiqu hed Brass (PB) Polish a Brass (SB) Rose ( a Gold (SG) Polish bay Gold (BG) Jewel e (WH) Sedor cquered Brass (ULB)

Bronze Umber (BU) Caramel Bronze (CB) Antique Copper (ACU) Polished Copper (PCU) Rose Gold (RG) Polished Gold (PG) Jewelers Gold (JG) Sedona Beige (SDB)

SPECIFICATION DRAWING:

FRONT VIEW