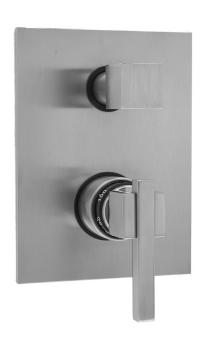

## **FEATURES**:

- All brass construction
- Bottom Trim handle contains temperature indicator in Fahrenheit so user can set water to desired temperature with no need to adjust further
- Top Trim handle turns the water on and off, controls the volume of the water, and diverts the water
- Requires rough valve J-TH34-686 for 2 functions or J-TH34-688 for 3 functions