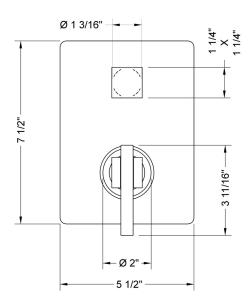

Bronze Umber (BU) Caramel Bronze (CB) Antique Copper (ACU) Polished Copper (PCU) Rose Gold (RG) Polished Gold (PG) Jewelers Gold (JG) Sedona Beige (SDB)

SPECIFICATION DRAWING:

FRONT VIEW