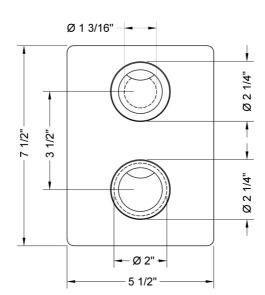

------------------|-------------------------|-----------------------|
| Satin Nickel (SN)       | Pewter (PEW)            | Caramel Bronze (CB)   |
| Polished Nickel (PN)    | Antique Brass (AB)      | Antique Copper (ACU)  |
| Oil-Rubbed Bronze (ORB) | Polished Brass (PB)     | Polished Copper (PCU) |
| Vintage Bronze (VB)     | Satin Brass (SB)        | Rose Gold (RG)        |
| Matte Black (MBK)       | Satin Gold (SG)         | Polished Gold (PG)    |
| Black Nickel (BKN)      | Bombay Gold (BG)        | Jewelers Gold (JG)    |
| Europa Bronze (EB)      | White (WH)              | Sedona Beige (SDB)    |
| Tristan Brass (TB)      | Unlacquered Brass (ULB) | Satin Cooper (SCU)    |
|                         |                         |                       |

## SPECIFICATION DRAWING:



FRONT VIEW