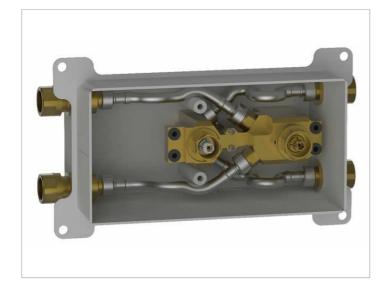

#### **PRODUCT**

### **PRODUCT ATTRIBUTES**

compatible with:

thermostatic mixer for 2 functions (56162/56165) installation unit complete with

- rough part with thermostatic regulator
- with shut-off valve and diverter
- recessed installation box
- rough mounting brackets