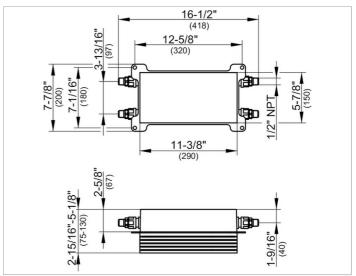

#### **DRAWING**

### **PRODUCT ATTRIBUTES**

compatible with:

thermostatic mixer for 2 functions (56162/56165) installation unit complete with

- rough part with thermostatic regulator
- with shut-off valve and diverter
- recessed installation box
- rough mounting brackets