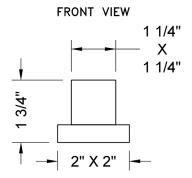

| Satin Chrome (SC)       |   |
|-------------------------|-------------------------|---|
| Satin Nickel (SN)       | Pewter (PEW)            | ( |
| Polished Nickel (PN)    | Antique Brass (AB)      | , |
| Oil-Rubbed Bronze (ORB) | Polished Brass (PB)     |   |
| Vintage Bronze (VB)     | Satin Brass (SB)        |   |
| Matte Black (MBK)       | Satin Gold (SG)         |   |
| Black Nickel (BKN)      | Bombay Gold (BG)        | , |
| Europa Bronze (EB)      | White (WH)              |   |
| Tristan Brass (TB)      | Unlacquered Brass (ULB) |   |
|                         |                         |   |

Bronze Umber (BU) Caramel Bronze (CB) Antique Copper (ACU) Polished Copper (PCU) Rose Gold (RG) Polished Gold (PG) Jewelers Gold (JG) Sedona Beige (SDB)

### SPECIFICATION DRAWING: