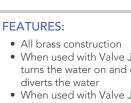

## Roaring 20's or Westfield Ribbon Lever Trim For Exacto Volume Controls And Diverters (J-VC34 / J-VC12 / J-20682 / J-20686 / J-20688) Model #:T667-TRIM-

- When used with Valve J-20686 or J-29688: Turning the handle turns the water on and off, controls the volume of the water, and diverts the water
- When used with Valve J-20682: Turning the handle controls the volume of the water and diverts the water
- When used with Valve J-VC12 or J-VC34: Turning the handle controls the volume of the water
- Requires one of the rough valves listed above
- Lever trim is ADA compliant