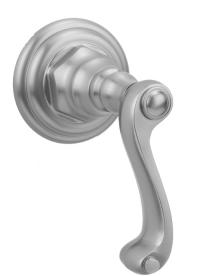

## Roaring 20's or Westfield Ribbon Lever Trim For Exacto Volume Controls And Diverters (J-VC34 / J-VC12 / J-20682 / J-20686 / J-20688) Model #:T667-TRIM-

- When used with Valve J-20686 or J-29688: Turning the handle turns the water on and off, controls the volume of the water, and diverts the water
- When used with Valve J-20682: Turning the handle controls the volume of the water and diverts the water
- When used with Valve J-VC12 or J-VC34: Turning the handle controls the volume of the water
- Requires one of the rough valves listed above
- Lever trim is ADA compliant