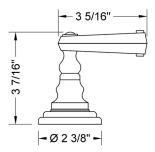

atin Chrome (SC)       | Bronze Umber (BU)     |
|-------------------------|-------------------------|-----------------------|
| Satin Nickel (SN)       | Pewter (PEW)            | Caramel Bronze (CB)   |
| Polished Nickel (PN)    | Antique Brass (AB)      | Antique Copper (ACU)  |
| Oil-Rubbed Bronze (ORB) | Polished Brass (PB)     | Polished Copper (PCU) |
| Vintage Bronze (VB)     | Satin Brass (SB)        | Rose Gold (RG)        |
| Matte Black (MBK)       | Satin Gold (SG)         | Polished Gold (PG)    |
| Black Nickel (BKN)      | Bombay Gold (BG)        | Jewelers Gold (JG)    |
| Europa Bronze (EB)      | White (WH)              | Sedona Beige (SDB)    |
| Tristan Brass (TB)      | Unlacquered Brass (ULB) |                       |

SPECIFICATION DRAWING:

TOP VIEW



FRONT VIEW