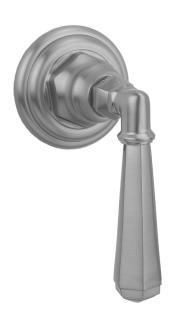

## Roaring 20's or Westfield Hex Lever Trim For Exacto Volume Controls And Diverters (J-VC34 / J-VC12 / J-20682 / J-20686 / J-20688)

Model #:T675-TRIM-

## **FEATURES:**

- All brass construction
- When used with Valve J-20686 or J-20688: Turning the handle turns the water on and off, controls the volume of the water, and diverts the water
- When used with Valve J-20682: Turning the handle controls the volume of the water and diverts the water
- When used with Valve J-VC12 or J-VC34: Turning the handle controls the volume of the water
- Requires one of the rough valves listed above
- Lever trim is ADA compliant