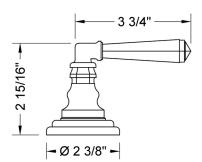

(SC)   | Bronze Umber (BU)     |
|-------------------------|---------------------|-----------------------|
| Satin Nickel (SN)       | Pewter (PEW)        | Caramel Bronze (CB)   |
| Polished Nickel (PN)    | Antique Brass (AB)  | Antique Copper (ACU)  |
| Oil-Rubbed Bronze (ORB) | Polished Brass (PB) | Polished Copper (PCU) |
| Vintage Bronze (VB)     | Satin Brass (SB)    | Rose Gold (RG)        |
| Matte Black (MBK)       | Satin Gold (SG)     | Polished Gold (PG)    |
| Black Nickel (BKN)      | Bombay Gold (BG)    | Jewelers Gold (JG)    |
| Europa Bronze (EB)      | White (WH)          | Sedona Beige (SDB)    |
|                         |                     |                       |

Tristan Brass (TB) Unlacquered Brass (ULB)

## **SPECIFICATION DRAWING:**

TOP VIEW



FRONT VIEW