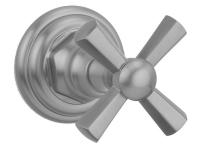

## Roaring 20's or Westfield Hex Cross Trim For Exacto Volume Controls And Diverters (J-VC34 / J-VC12 / J-20682 / J-20686 / J-20688)

Model #: T676-TRIM-

- All brass construction
- When used with Valve J-20686 or J-29688: Turning the handle turns the water on and off, controls the volume of the water, and diverts the water
- When used with Valve J-20682: Turning the handle controls the volume of the water and diverts the water
- When used with Valve J-VC12 or J-VC34: Turning the handle controls the volume of the water
- Requires one of the rough valves listed above