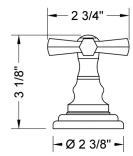

Bronze Umber (BU)     |
|-----------------------|------------------------|-----------------------|
| Satin Nickel (SN)     | Pewter (PEW)           | Caramel Bronze (CB)   |
| Polished Nickel (PN)  | Antique Brass (AB)     | Antique Copper (ACU)  |
| Oil-Rubbed Bronze (OR | B) Polished Brass (PB) | Polished Copper (PCU) |
| Vintage Bronze (VB)   | Satin Brass (SB)       | Rose Gold (RG)        |
| Matte Black (MBK)     | Satin Gold (SG)        | Polished Gold (PG)    |
| Black Nickel (BKN)    | Bombay Gold (BG)       | Jewelers Gold (JG)    |
| Europa Bronze (EB)    | White (WH)             | Sedona Beige (SDB)    |
|                       |                        |                       |

Unlacquered Brass (ULB) Tristan Brass (TB)

## **SPECIFICATION DRAWING:**

TOP VIEW



FRONT VIEW