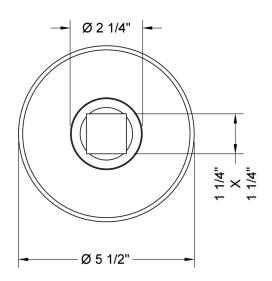

in Chrome (SC)   | Bronze Umber (BU)     |
|-------------------------|---------------------|-----------------------|
| Satin Nickel (SN)       | Pewter (PEW)        | Caramel Bronze (CB)   |
| Polished Nickel (PN)    | Antique Brass (AB)  | Antique Copper (ACU)  |
| Oil-Rubbed Bronze (ORB) | Polished Brass (PB) | Polished Copper (PCU) |
| Vintage Bronze (VB)     | Satin Brass (SB)    | Rose Gold (RG)        |
| Matte Black (MBK)       | Satin Gold (SG)     | Polished Gold (PG)    |
| Black Nickel (BKN)      | Bombay Gold (BG)    | Jewelers Gold (JG)    |
| Europa Bronze (EB)      | White (WH)          | Sedona Beige (SDB)    |
|                         |                     |                       |

Tristan Brass (TB) Unlacquered Brass (ULB)

# **SPECIFICATION DRAWING:**

### FRONT VIEW