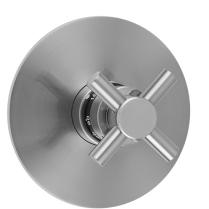

# Confidence from start to finish

# Model #: T530-TRIM-

#### **FEATURES**:

- All brass trim
- Trim contains temperature indicator in Fahrenheit so user can set water to desired temperature with no need to adjust further

• Requires rough valve J-TH34 or J-TH12