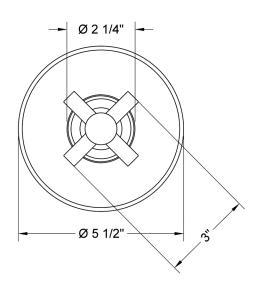

NISHES:**

| Polished Chrome (PCH)   | Satin Chrome (SC)       |
|-------------------------|-------------------------|
| Satin Nickel (SN)       | Pewter (PEW)            |
| Polished Nickel (PN)    | Antique Brass (AB)      |
| Oil-Rubbed Bronze (ORB) | Polished Brass (PB)     |
| Vintage Bronze (VB)     | Satin Brass (SB)        |
| Matte Black (MBK)       | Satin Gold (SG)         |
| Black Nickel (BKN)      | Bombay Gold (BG)        |
| Europa Bronze (EB)      | White (WH)              |
| Tristan Brass (TB)      | Unlacquered Brass (ULB) |
|                         |                         |

Bronze Umber (BU) Caramel Bronze (CB) Antique Copper (ACU) Polished Copper (PCU) Rose Gold (RG) Polished Gold (PG) Jewelers Gold (JG) Sedona Beige (SDB)

### SPECIFICATION DRAWING:

FRONT VIEW