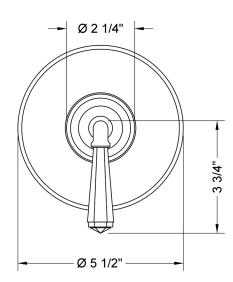

r
- Requires rough valve J-TH34 or J-TH12
- Lever trim is ADA compliant



## AVAILABLE FINISHES:

| Polished Chrome (PCH)   | Sa |
|-------------------------|----|
| Satin Nickel (SN)       | Pe |
| Polished Nickel (PN)    | Ar |
| Oil-Rubbed Bronze (ORB) | Pc |
| Vintage Bronze (VB)     | Sa |
| Matte Black (MBK)       | Sa |
| Black Nickel (BKN)      | Bc |
| Europa Bronze (EB)      | W  |
| Tristan Brass (TB)      | Ur |
|                         |    |

atin Chrome (SC) ewter (PEW) ntique Brass (AB) olished Brass (PB) atin Brass (SB) atin Gold (SG) ombay Gold (BG) /hite (WH) nlacquered Brass (ULB) Bronze Umber (BU) Caramel Bronze (CB) Antique Copper (ACU) Polished Copper (PCU) Rose Gold (RG) Polished Gold (PG) Jewelers Gold (JG) Sedona Beige (SDB)

SPECIFICATION DRAWING:

FRONT VIEW