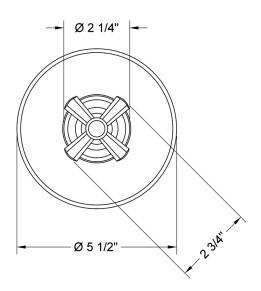

| Satin Chrome (SC)   | Bronze Umber (BU)    |
|-------------------------|---------------------|----------------------|
| Satin Nickel (SN)       | Pewter (PEW)        | Caramel Bronze (CB)  |
| Polished Nickel (PN)    | Antique Brass (AB)  | Antique Copper (ACU) |
| Oil-Rubbed Bronze (ORB) | Polished Brass (PB) | Polished Copper (PCU |
| Vintage Bronze (VB)     | Satin Brass (SB)    | Rose Gold (RG)       |
| Matte Black (MBK)       | Satin Gold (SG)     | Polished Gold (PG)   |
| Black Nickel (BKN)      | Bombay Gold (BG)    | Jewelers Gold (JG)   |
| Europa Bronze (EB)      | White (WH)          | Sedona Beige (SDB)   |
|                         |                     |                      |

Tristan Brass (TB) Unlacquered Brass (ULB)

## **SPECIFICATION DRAWING:**

#### FRONT VIEW