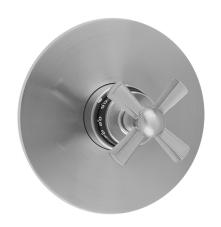

# Round Plate With Hex Cross Trim For Thermostatic Valves (J-TH34 & J-TH12)

Model #:T188-TRIM-

#### **FEATURES:**

- All brass trim
- Trim contains temperature indicator in Fahrenheit so user can set water to desired temperature with no need to adjust further
- Requires rough valve J-TH34 or J-TH12

#### FRONT VIEW