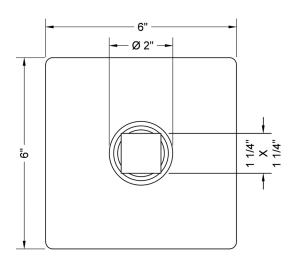

Satin Chrome (SC)   | Bronze Umber (BU)     |
|-------------------------|---------------------|-----------------------|
| Satin Nickel (SN)       | Pewter (PEW)        | Caramel Bronze (CB)   |
| Polished Nickel (PN)    | Antique Brass (AB)  | Antique Copper (ACU)  |
| Oil-Rubbed Bronze (ORB) | Polished Brass (PB) | Polished Copper (PCU) |
| Vintage Bronze (VB)     | Satin Brass (SB)    | Rose Gold (RG)        |
| Matte Black (MBK)       | Satin Gold (SG)     | Polished Gold (PG)    |
| Black Nickel (BKN)      | Bombay Gold (BG)    | Jewelers Gold (JG)    |
| Europa Bronze (EB)      | White (WH)          | Sedona Beige (SDB)    |
|                         |                     |                       |

Tristan Brass (TB) Unlacquered Brass (ULB)

# SPECIFICATION DRAWING:

### FRONT VIEW