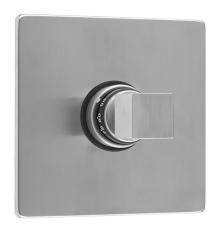

# Square Plate With Cube Trim For Thermostatic Valves (J-TH34 & J-TH12)

Model #:T573-TRIM-

### **FEATURES:**

- All brass trim
- Trim contains temperature indicator in Fahrenheit so user can set water to desired temperature with no need to adjust further
- Requires rough valve J-TH34 or J-TH12

### FRONT VIEW