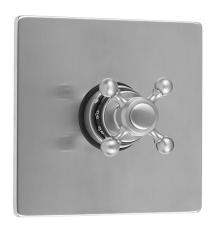

# Square Plate With Ball Cross Trim For Thermostatic Valves (J-TH34 & J-TH12)

Model #:T478-TRIM-

### **FEATURES:**

- All brass trim
- Trim contains temperature indicator in Fahrenheit so user can set water to desired temperature with no need to adjust further
- Requires rough valve J-TH34 or J-TH12

## FRONT VIEW