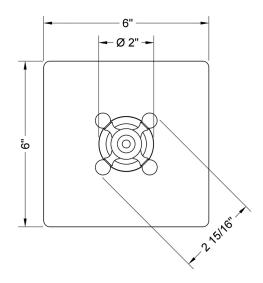

in Chrome (SC)   | Bronze Umber (BU)     |
|-------------------------|---------------------|-----------------------|
| Satin Nickel (SN)       | Pewter (PEW)        | Caramel Bronze (CB)   |
| Polished Nickel (PN)    | Antique Brass (AB)  | Antique Copper (ACU)  |
| Oil-Rubbed Bronze (ORB) | Polished Brass (PB) | Polished Copper (PCU) |
| Vintage Bronze (VB)     | Satin Brass (SB)    | Rose Gold (RG)        |
| Matte Black (MBK)       | Satin Gold (SG)     | Polished Gold (PG)    |
| Black Nickel (BKN)      | Bombay Gold (BG)    | Jewelers Gold (JG)    |
| Europa Bronze (EB)      | White (WH)          | Sedona Beige (SDB)    |
|                         |                     |                       |

Tristan Brass (TB) Unlacquered Brass (ULB)

## **SPECIFICATION DRAWING:**

## FRONT VIEW