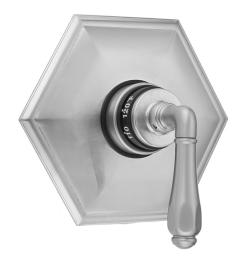

# Hexagon Plate With Smooth Lever Trim For Thermostatic Valves (J-TH34 & J-TH12)

Model #:T874-TRIM-

# FEATURES:

- All brass trim
- Trim contains temperature indicator in Fahrenheit so user can set water to desired temperature with no need to adjust further
- Requires rough valve J-TH34 or J-TH12
- Lever trim is ADA compliant