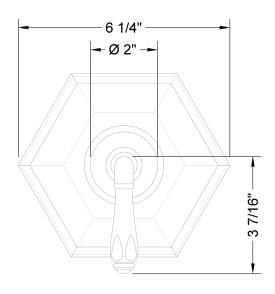

H)   | Satin Chrome (SC)   | Bronze Umber (BU)    |
|-------------------------|---------------------|----------------------|
| Satin Nickel (SN)       | Pewter (PEW)        | Caramel Bronze (CB)  |
| Polished Nickel (PN)    | Antique Brass (AB)  | Antique Copper (ACU  |
| Oil-Rubbed Bronze (ORB) | Polished Brass (PB) | Polished Copper (PCU |
| Vintage Bronze (VB)     | Satin Brass (SB)    | Rose Gold (RG)       |
| Matte Black (MBK)       | Satin Gold (SG)     | Polished Gold (PG)   |
| Black Nickel (BKN)      | Bombay Gold (BG)    | Jewelers Gold (JG)   |
| Europa Bronze (EB)      | White (WH)          | Sedona Beige (SDB)   |
|                         |                     |                      |

Tristan Brass (TB) Unlacquered Brass (ULB)

## **SPECIFICATION DRAWING:**

## FRONT VIEW