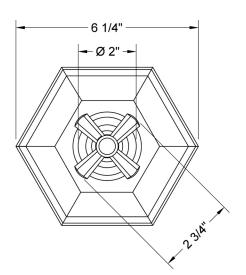

-TH12



## AVAILABLE FINISHES:

| Polished Chrome (PCH)   | Satin Chrome (SC)       |
|-------------------------|-------------------------|
| Satin Nickel (SN)       | Pewter (PEW)            |
| Polished Nickel (PN)    | Antique Brass (AB)      |
| Oil-Rubbed Bronze (ORB) | Polished Brass (PB)     |
| Vintage Bronze (VB)     | Satin Brass (SB)        |
| Matte Black (MBK)       | Satin Gold (SG)         |
| Black Nickel (BKN)      | Bombay Gold (BG)        |
| Europa Bronze (EB)      | White (WH)              |
| Tristan Brass (TB)      | Unlacquered Brass (ULB) |

Bronze Umber (BU) Caramel Bronze (CB) Antique Copper (ACU) Polished Copper (PCU) Rose Gold (RG) Polished Gold (PG) Jewelers Gold (JG) Sedona Beige (SDB)

Confidence from start to finish

## SPECIFICATION DRAWING:

FRONT VIEW