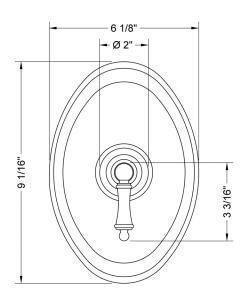

in Chrome (SC)   | Bronze Umber (BU)     |
|-------------------------|---------------------|-----------------------|
| Satin Nickel (SN)       | Pewter (PEW)        | Caramel Bronze (CB)   |
| Polished Nickel (PN)    | Antique Brass (AB)  | Antique Copper (ACU)  |
| Oil-Rubbed Bronze (ORB) | Polished Brass (PB) | Polished Copper (PCU) |
| Vintage Bronze (VB)     | Satin Brass (SB)    | Rose Gold (RG)        |
| Matte Black (MBK)       | Satin Gold (SG)     | Polished Gold (PG)    |
| Black Nickel (BKN)      | Bombay Gold (BG)    | Jewelers Gold (JG)    |
| Europa Bronze (EB)      | White (WH)          | Sedona Beige (SDB)    |
|                         |                     |                       |

Tristan Brass (TB) Unlacquered Brass (ULB)

## **SPECIFICATION DRAWING:**

## FRONT VIEW