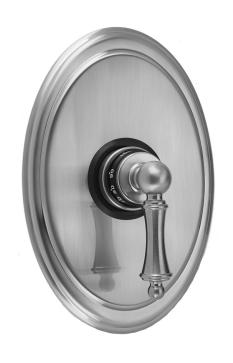

# Oval Plate With Ball Lever Trim For Thermostatic Valves (J-TH34 & J-TH12)

Model #: T739-TRIM-

#### **FEATURES:**

- All brass trim
- Trim contains temperature indicator in Fahrenheit so user can set water to desired temperature with no need to adjust further
- Requires rough valve J-TH34 or J-TH12
- Lever trim is ADA compliant

## FRONT VIEW