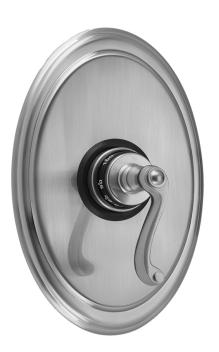

## FEATURES:

- All brass trim
- Trim contains temperature indicator in Fahrenheit so user can set water to desired temperature with no need to adjust further
- Requires rough valve J-TH34 or J-TH12
- Lever trim is ADA compliant

## AVAILABLE FINISHES:

| Polished Chrome (PCH)   | Sat |
|-------------------------|-----|
| Satin Nickel (SN)       | Pe  |
| Polished Nickel (PN)    | An  |
| Oil-Rubbed Bronze (ORB) | Pol |
| Vintage Bronze (VB)     | Sat |
| Matte Black (MBK)       | Sat |
| Black Nickel (BKN)      | Во  |
| Europa Bronze (EB)      | Wł  |
| Tristan Brass (TB)      | Un  |
|                         |     |

atin Chrome (SC) ewter (PEW) ntique Brass (AB) olished Brass (PB) atin Brass (SB) atin Gold (SG) ombay Gold (BG) /hite (WH) nlacquered Brass (ULB) Bronze Umber (BU) Caramel Bronze (CB) Antique Copper (ACU) Polished Copper (PCU) Rose Gold (RG) Polished Gold (PG) Jewelers Gold (JG) Sedona Beige (SDB)