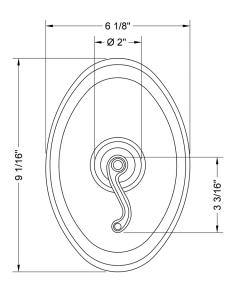

res rough valve J-TH34 or J-TH12
- Lever trim is ADA compliant

## AVAILABLE FINISHES:

| Polished Chrome (PCH)   | Sat |
|-------------------------|-----|
| Satin Nickel (SN)       | Pe  |
| Polished Nickel (PN)    | An  |
| Oil-Rubbed Bronze (ORB) | Pol |
| Vintage Bronze (VB)     | Sat |
| Matte Black (MBK)       | Sat |
| Black Nickel (BKN)      | Во  |
| Europa Bronze (EB)      | Wł  |
| Tristan Brass (TB)      | Un  |
|                         |     |

atin Chrome (SC) ewter (PEW) ntique Brass (AB) olished Brass (PB) atin Brass (SB) atin Gold (SG) ombay Gold (BG) /hite (WH) nlacquered Brass (ULB) Bronze Umber (BU) Caramel Bronze (CB) Antique Copper (ACU) Polished Copper (PCU) Rose Gold (RG) Polished Gold (PG) Jewelers Gold (JG) Sedona Beige (SDB)

SPECIFICATION DRAWING:

FRONT VIEW