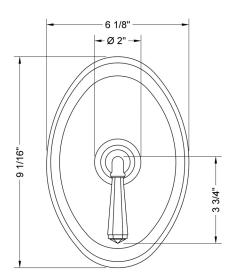

)   | Satin Chrome (SC)   | Bronze Umber (BU)    |
|-------------------------|---------------------|----------------------|
| Satin Nickel (SN)       | Pewter (PEW)        | Caramel Bronze (CB)  |
| Polished Nickel (PN)    | Antique Brass (AB)  | Antique Copper (ACU  |
| Oil-Rubbed Bronze (ORB) | Polished Brass (PB) | Polished Copper (PCU |
| Vintage Bronze (VB)     | Satin Brass (SB)    | Rose Gold (RG)       |
| Matte Black (MBK)       | Satin Gold (SG)     | Polished Gold (PG)   |
| Black Nickel (BKN)      | Bombay Gold (BG)    | Jewelers Gold (JG)   |
| Europa Bronze (EB)      | White (WH)          | Sedona Beige (SDB)   |
|                         |                     |                      |

Tristan Brass (TB) Unlacquered Brass (ULB)

## **SPECIFICATION DRAWING:**

### FRONT VIEW