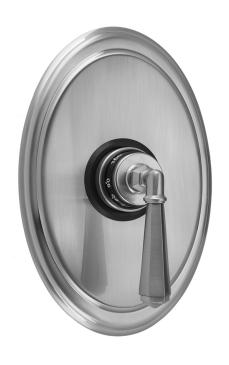

# Oval Plate With Hex Lever Trim For Thermostatic Valves (J-TH34 & J-TH12)

Model #: T785-TRIM-

#### **FEATURES:**

- All brass trim
- Trim contains temperature indicator in Fahrenheit so user can set water to desired temperature with no need to adjust further
- Requires rough valve J-TH34 or J-TH12
- Lever trim is ADA compliant